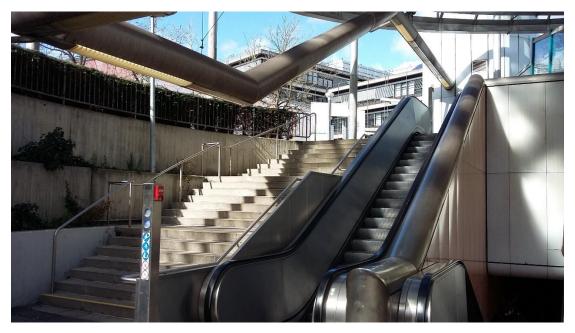

Take any of the escalators going up

Follow the signage "Pfaffenwaldring 47 – Elektrotechnik I + II"

| A set the production |                |                    |          |
|----------------------|----------------|--------------------|----------|
| ľ                    |                | $\rightarrow$      |          |
|                      |                | Pfaffenwaldring    |          |
|                      | Sport Keltensc | hanze 11           |          |
| •                    | Luftfahrt 1    | 21                 |          |
|                      | Luftfahrt 2    | 27                 |          |
|                      | RZBW           | 29                 |          |
|                      | Luftfahrt 3    | 31                 | - Harten |
|                      | Elektrotechnik | ( <b>I + II</b> 47 |          |