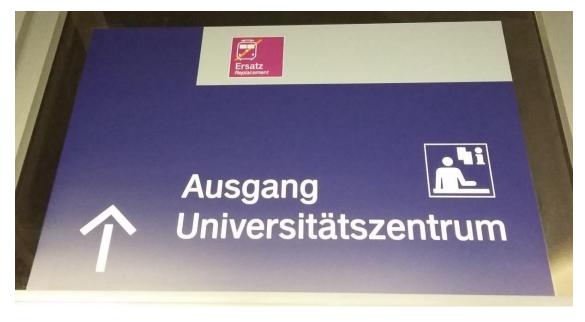

## How to get from the S-Bahn station "University/Universität" to the **Eurodisplay Conference Site, Pfaffenwaldring 47, 70569 Stuttgart**

Upon leaving the S-Bahn move to the exit "Universitätszentrum".